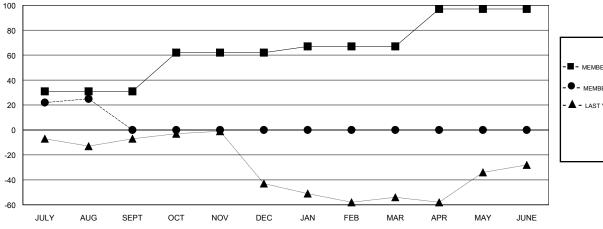

#### GOALS AND ACTUAL MEMBERS CUMULATIVE

| -■- MEMBER GROWTH NET GOAL        |   |
|-----------------------------------|---|
| - ● - MEMBER GROWTH ACTUAL        |   |
| - ▲ - LAST YEAR MEMBERSHIP ACTUAL |   |
|                                   |   |
|                                   |   |
|                                   | _ |

## LOCATION PENNSYLVANIA

**GMT CA** 

| Clubs                 |               |           |               | Members               |                           |                         |                                              |
|-----------------------|---------------|-----------|---------------|-----------------------|---------------------------|-------------------------|----------------------------------------------|
| RESULTS FOR 2017-2018 |               |           |               | RESULTS FOR 2017-2018 |                           |                         |                                              |
| QUARTER               | NEW CLUB GOAL | NEW CLUBS | DROPPED CLUBS | QUARTER               | MEMBER GROWTH NET<br>GOAL | MEMBER GROWTH<br>ACTUAL | DROPPED MEMBERS ACTUAL (including transfers) |
| JULY/AUG/SEPT         | 1             | 1         | 0             | JULY/AUG/SEPT         | 31                        | 43                      | 18                                           |
| OCT/NOV/DEC           | 1             | 0         | 0             | OCT/NOV/DEC           | 31                        | 0                       | 0                                            |
| JAN/FEB/MAR           | 0             | 0         | 0             | JAN/FEB/MAR           | 5                         | 0                       | 0                                            |
| APR/MAY/JUNE          | 1             | 0         | 0             | APR/MAY/JUNE          | 30                        | 0                       | 0                                            |