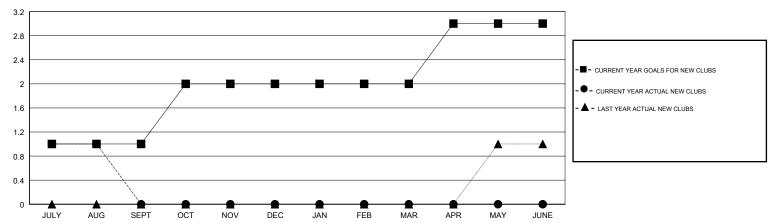

#### GOALS AND ACTUAL NEW CLUBS CUMULATIVE

## LOCATION PENNSYLVANIA

**GMT CA** 

| Clubs                 |               |           |               | Members               |                           |                         |                                              |
|-----------------------|---------------|-----------|---------------|-----------------------|---------------------------|-------------------------|----------------------------------------------|
| RESULTS FOR 2017-2018 |               |           |               | RESULTS FOR 2017-2018 |                           |                         |                                              |
| QUARTER               | NEW CLUB GOAL | NEW CLUBS | DROPPED CLUBS | QUARTER               | MEMBER GROWTH NET<br>GOAL | MEMBER GROWTH<br>ACTUAL | DROPPED MEMBERS ACTUAL (including transfers) |
| JULY/AUG/SEPT         | 1             | 1         | 0             | JULY/AUG/SEPT         | 31                        | 43                      | 18                                           |
| OCT/NOV/DEC           | 1             | 0         | 0             | OCT/NOV/DEC           | 31                        | 0                       | 0                                            |
| JAN/FEB/MAR           | 0             | 0         | 0             | JAN/FEB/MAR           | 5                         | 0                       | 0                                            |
| APR/MAY/JUNE          | 1             | 0         | 0             | APR/MAY/JUNE          | 30                        | 0                       | 0                                            |